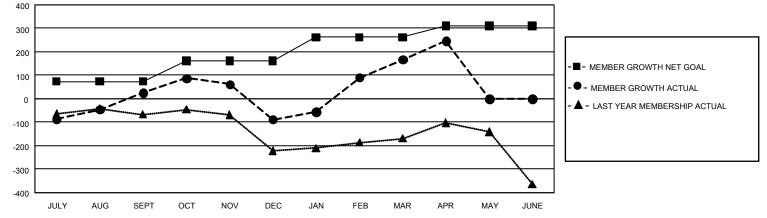

## GAT MONTHLY MEMBERSHIP PROGRESS REPORT

GMT Constitutional Area 4, Group D

REPORT DOES NOT INCLUDE CLUBS IN UNDISTRICTED AREAS.

| Clubs                 |               |           |               | Members               |                         |                         |                                                    |
|-----------------------|---------------|-----------|---------------|-----------------------|-------------------------|-------------------------|----------------------------------------------------|
| RESULTS FOR 2023-2024 |               |           |               | RESULTS FOR 2023-2024 |                         |                         |                                                    |
| QUARTER               | NEW CLUB GOAL | NEW CLUBS | DROPPED CLUBS | QUARTER               | MBER GROWTH NET<br>GOAL | MEMBER GROWTH<br>ACTUAL | DROPPED MEMBERS<br>ACTUAL (including<br>transfers) |
| JULY/AUG/SEPT         | г 3           | 3         | 5             | JULY/AUG/SEPT         | 74                      | 218                     | 179                                                |
| OCT/NOV/DEC           | 6             | 1         | 0             | OCT/NOV/DEC           | 87                      | 141                     | 243                                                |
| JAN/FEB/MAR           | 15            | 5         | 3             | JAN/FEB/MAR           | 101                     | 336                     | 61                                                 |
| APR/MAY/JUNE          | 3             | 1         | 0             | APR/MAY/JUNE          | 48                      | 100                     | 16                                                 |