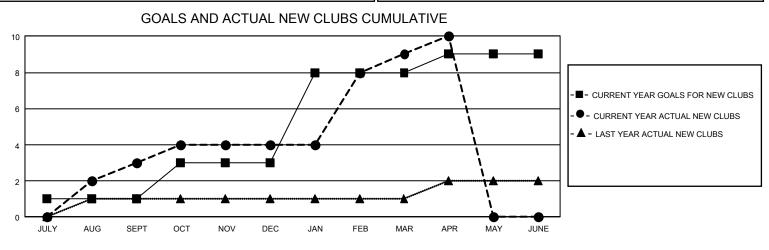

## GAT MONTHLY MEMBERSHIP PROGRESS REPORT

GMT Constitutional Area 4, Group D

REPORT DOES NOT INCLUDE CLUBS IN UNDISTRICTED AREAS.

| Clubs                 |               |           |               | Members               |                         |                         |                                                    |
|-----------------------|---------------|-----------|---------------|-----------------------|-------------------------|-------------------------|----------------------------------------------------|
| RESULTS FOR 2023-2024 |               |           |               | RESULTS FOR 2023-2024 |                         |                         |                                                    |
| QUARTER               | NEW CLUB GOAL | NEW CLUBS | DROPPED CLUBS | QUARTER               | MBER GROWTH NET<br>GOAL | MEMBER GROWTH<br>ACTUAL | DROPPED MEMBERS<br>ACTUAL (including<br>transfers) |
| JULY/AUG/SEPT         | г 3           | 3         | 5             | JULY/AUG/SEPT         | 74                      | 218                     | 179                                                |
| OCT/NOV/DEC           | 6             | 1         | 0             | OCT/NOV/DEC           | 87                      | 141                     | 243                                                |
| JAN/FEB/MAR           | 15            | 5         | 3             | JAN/FEB/MAR           | 101                     | 336                     | 61                                                 |
| APR/MAY/JUNE          | 3             | 1         | 0             | APR/MAY/JUNE          | 48                      | 100                     | 16                                                 |